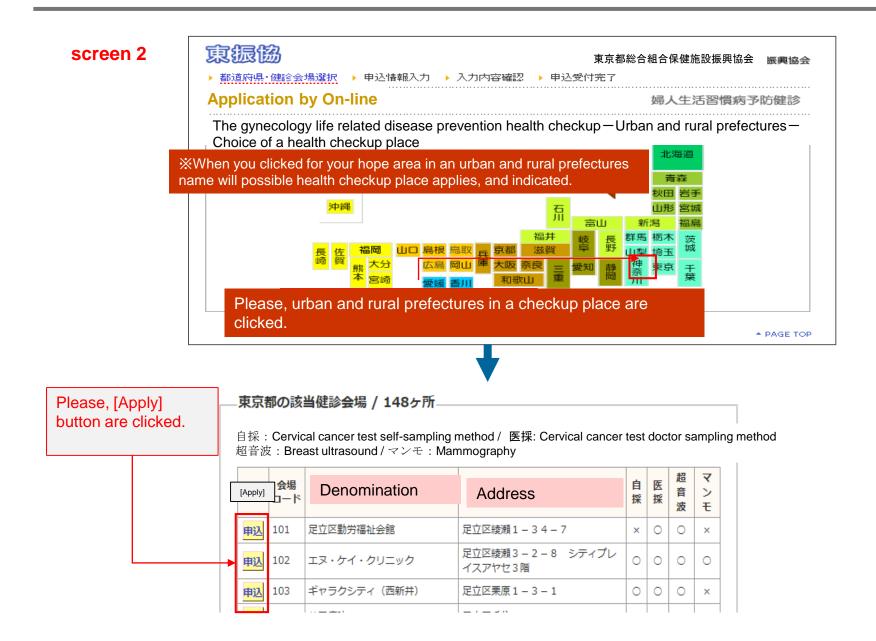

## screen 1

| <b>東振協</b><br>, <sup>都道府県・</sup> 健診会場                  | The first indicated will insurer number input so<br>選択                                        | 東京都総合組合保健施設振興協会                  |
|--------------------------------------------------------|-----------------------------------------------------------------------------------------------|----------------------------------|
| Application by                                         | On-line                                                                                       | 婦人生活習慣病予防健診                      |
| * After referring to<br>Health<br>insurance<br>society | 06139810<br>Please input the "insurer number" of the health<br>(8 digits numbers [06139810] ) |                                  |
|                                                        | ber of the joining<br>e society is input.                                                     | A PAGE TOP                       |
| L                                                      |                                                                                               | S合組合保健施設振興協会 ALL RIGHTS RESERVED |