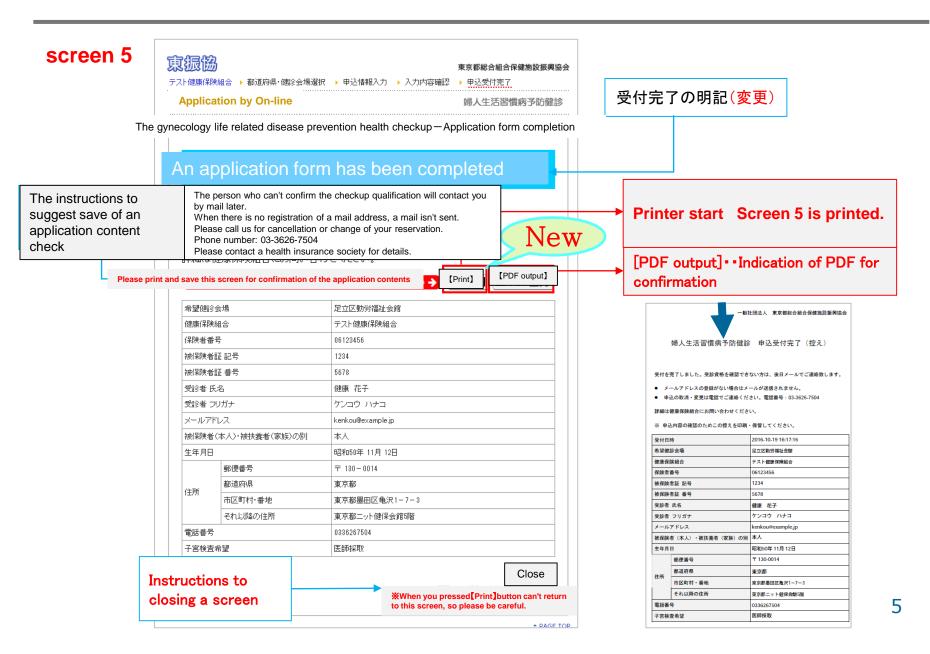

[Input content check]

| Application | by On-line                    |                     | 婦人生活習慣病予防健認               |
|-------------|-------------------------------|---------------------|---------------------------|
| The gyneo   | cology life related disease p | revention health ch | eckup—Input content check |
| 希望健診        | 会場                            | 足立区勤労福祉会館           |                           |
| 健康保険        | 組合                            | テスト健康保険組合           |                           |
| 保険者番        | 뮥                             | 0600000             |                           |
| 被保険者        | 証記号                           | 1234                |                           |
| 被保険者        | 証 番号                          | 56789               |                           |
| 受診者 氏       | 名                             | 健康 花子               |                           |
| 受診者 フ       | リガナ                           | ケンコウ ハナコ            |                           |
| メールア        | "レス                           | hanako@example.jp   | p                         |
| 被保険者        | (本人)・被扶養者(家族)の別               | 本人                  |                           |
| 生年月日        |                               | 昭和30年 11月 12        | 8                         |
|             | 郵便番号                          | 〒 130-0014          |                           |
| 住所          | 都道府県                          | 東京都                 |                           |
|             | 市区町村·番地                       | 墨田区龟沢1-7-3          |                           |
|             | それ以降の住所                       | 東京都二ット健保会館5階        |                           |
| 電話番号        |                               | 0336267509          |                           |
| 子宮検査        | 希望                            | 医師採取                |                           |